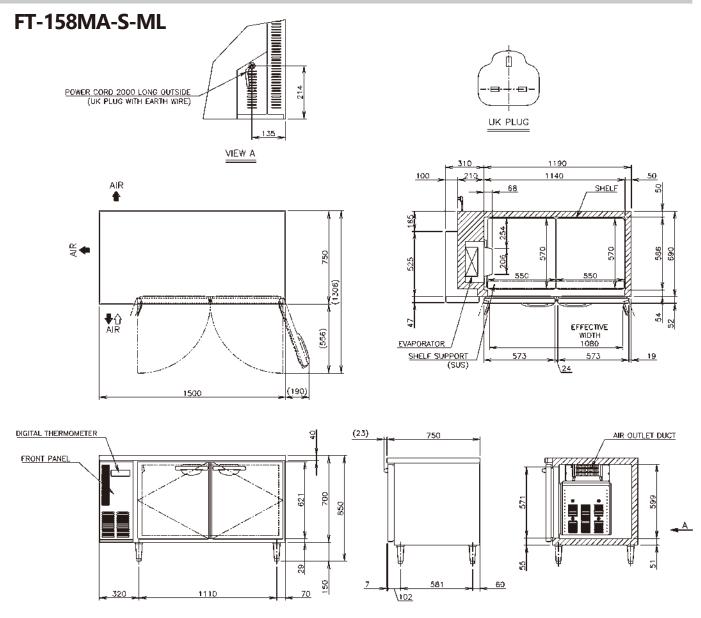

## **DIMENSIONS & SPECIFICATION**

| MODEL                             | FT-158MA-S-ML                                                   | FT-156MA-S-ML                                                   |
|-----------------------------------|-----------------------------------------------------------------|-----------------------------------------------------------------|
| TEMP. CONTROL                     | -23 to -7°C                                                     | -23 to -7°C                                                     |
| EFFECTIVE CAPACITY                | 420 L                                                           | 318 L                                                           |
| WEIGHT                            | 89kg (Gross: Approx. 94kg)                                      | 81 kg (Gross: Approx. 86kg)                                     |
| OUTSIDE DIMENSIONS W x D x H (mm) | 1500 x 750 x 850(-880)                                          | 1500 x 600 x 850(-880)                                          |
| PACKAGE W x D x H (mm)            | 1565 x 830 x 790                                                | 1565 x 680 x 790                                                |
| POWER SUPPLY                      | 1 Phase 230V 50Hz Capacity: 0.9kVA (4.08A)                      | 1 Phase 230V 50Hz Capacity: 0.9kVA (4.08A)                      |
| ELECTRIC CONSUMPTION              | 415W Heater: 371W Refrigeration 333W Defrost: 330W              | 415W Heater: 371W Refrigeration 349W Defrost: 330W              |
| AMPERAGE                          | Rated 2.7A                                                      | Rated 2.6A                                                      |
| SHELF                             | 4pcs.                                                           | 4pcs.                                                           |
| OPERATING CONDITION               | Ambient Temperature: 5-38°C<br>Voltage Range: Rated Voltage ±6% | Ambient Temperature: 5-38°C<br>Voltage Range: Rated Voltage ±6% |