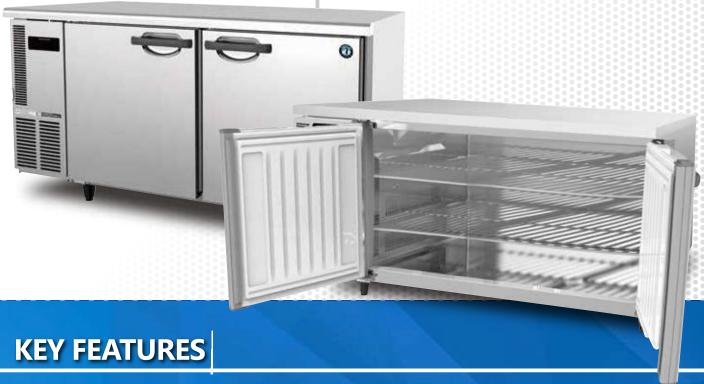

- Pillar-less design for easy loading of large pans & trays
- > Enhanced cooling capacity with larger evaporator and stronger cooling fan
- > Cleaning-free condenser
- > Ergonomic full-height door
- > HACCP complied design

- > Forced evaporation system
- > Smart auto-defrost system
- > Field reversible door
- > LED interior lighting
- > Removable door gaskets