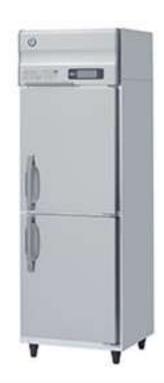

#### Commercial Freezer [G type] -25 ~ -7°C

Rated Volume

493 լ

## HF-63A-1

Annual power consumption: 1010kWh/year

**Equipped with Inverter Control** 

Wide-thru refrigerator

| Model Number          | HF-63A-1                              |              |
|-----------------------|---------------------------------------|--------------|
|                       |                                       |              |
| Rated Volume          | 493 L                                 |              |
|                       | C:                                    |              |
| Electricity           | Single Phase 230V 50Hz 0.5kVA (5.0A)  |              |
| Floatria Congumention | Defrigeration 214W                    | Defrect 270M |
| Electric Consumption  | Refrigeration 214W                    | Defrost 370W |
| Dimension             | Width 625 x depth 800 x height 1910mm |              |