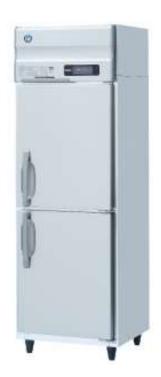

## HF-63A-1

Annual power consumption: 1010kWh/year

**Equipped with Inverter Control** 

Wide-thru refrigerator

| Model Number          | HF-63A-1                              |              |
|-----------------------|---------------------------------------|--------------|
|                       |                                       |              |
| Rated Volume          | 493 L                                 |              |
|                       | C:                                    |              |
| Electricity           | Single Phase 230V 50Hz 0.5kVA (5.0A)  |              |
| Floatria Congumention | Defrigeration 214W                    | Defrect 270M |
| Electric Consumption  | Refrigeration 214W                    | Defrost 370W |
| Dimension             | Width 625 x depth 800 x height 1910mm |              |

### **Main Specifications**

| IF. |
|-----|
|     |

| Model Number         | HF-63AT-1                             |              |  |
|----------------------|---------------------------------------|--------------|--|
| Rated Volume         | 384 L                                 |              |  |
| Electricity          | Single Phase 230V 50Hz 0.51kVA (5.0A) |              |  |
| Electric Consumption | Refrigeration 214W                    | Defrost 370W |  |
| Dimension            | Width 625 x depth 650 x height 1910mm |              |  |