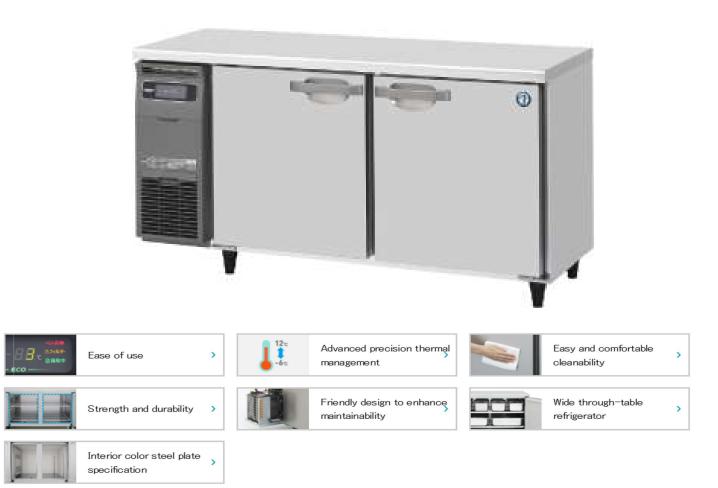

Commercial Freezer [G type] -23°C ~ -7°C

Annual power consumption:

960kWh/year

Equipped with Inverter Control

## **Main Specifications**

| Model Number         | FT-150SNG-1                           |              |  |
|----------------------|---------------------------------------|--------------|--|
| Rated Volume         | 333 L                                 |              |  |
| Electricity          | Single Phase 230V 50Hz 0.46kVA (4.6A) |              |  |
| Electric Consumption | Refrigeration 183W                    | Defrost 352W |  |
| Dimension            | Width 1500 x depth 600 x height 800mm |              |  |

\* The annual power consumption amount is displayed in the measurement and calculation methods determined by JIS B8630 (FY2009 version).

\* Temperature inside the cabinet (ambient temperature 30°C) -23°C  $\sim$  -7°C