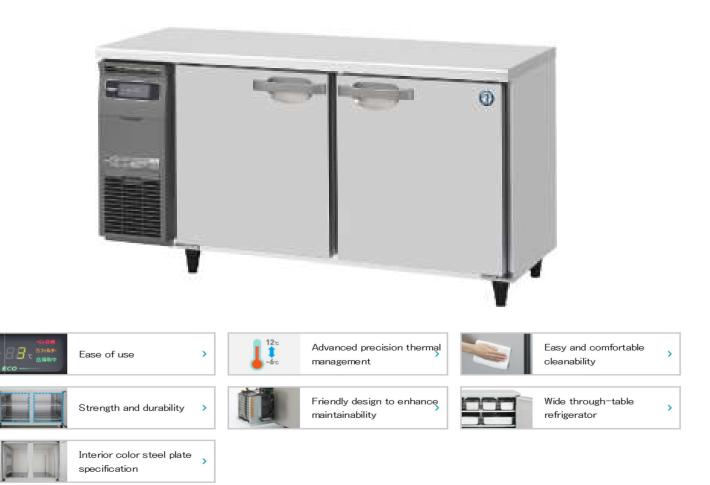

## Commercial Freezer [G type] -23°C ~ -7°C

Annual power consumption:

1080kWh/year

Equipped with Inverter Control

## **Main Specifications**

| Model Number         | FT-150SDG-1                           |              |  |
|----------------------|---------------------------------------|--------------|--|
| Rated Volume         | 436 L                                 |              |  |
| Electricity          | Single Phase 230V 50Hz 0.46kVA (4.6A) |              |  |
| Electric Consumption | Refrigeration 183W                    | Defrost 352W |  |
| Dimension            | Width 1500 x depth 750 x height 800mm |              |  |

\* The annual power consumption amount is displayed in the measurement and calculation methods determined by JIS B8630 (FY2009 version).

\* Temperature inside the cabinet (ambient temperature 30°C) -23°C  $\sim$  -7°C