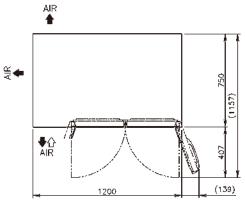

## **DIMENSIONS & SPECIFICATION**

| MODEL                             | RT-128MA-S-ML                                                  | RT-126MA-S-ML                                                  |
|-----------------------------------|----------------------------------------------------------------|----------------------------------------------------------------|
| TEMP. CONTROL                     | -6 to 12°C                                                     | -6 to 12℃                                                      |
| EFFECTIVE CAPACITY                | 307 L                                                          | 231 L                                                          |
| WEIGHT                            | 78 kg (Gross: Approx. 83kg)                                    | 71 kg (Gross: Approx. 76kg)                                    |
| OUTSIDE DIMENSIONS W x D x H (mm) | 1200 x 750 x 850(-880)                                         | 1200 x 600 x 850(-880)                                         |
| PACKAGE W x D x H (mm)            | 1265 x 830 x 790                                               | 1265 x 680 x 790                                               |
| POWER SUPPLY                      | 1 Phase 230V 50Hz Capacity: 0.5kVA (2.5A)                      | 1 Phase 230V 50Hz Capacity: 0.5kVA (2.5A)                      |
| ELECTRIC CONSUMPTION              | 240W Heater: 187W Refrigeration 245W Defrost: 165W             | 240W Heater: 192W Refrigeration 245W Defrost: 165W             |
| AMPERAGE                          | Rated 2.0A                                                     | Rated 2.0A                                                     |
| SHELF                             | 4pcs.                                                          | 4pcs.                                                          |
| OPERATING CONDITION               | Ambient Temperature:5-38°C<br>Voltage Range: Rated Voltage ±6% | Ambient Temperature:5-38°C<br>Voltage Range: Rated Voltage ±6% |