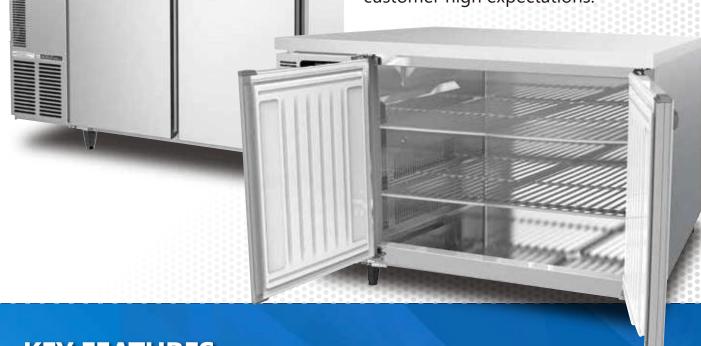

## **UNDERCOUNTER REFRIGERATOR**

## RT-128MA-S-ML RT-126MA-S-ML

A-FIT cabinets are designed to show outstanding performance and durability backed by Hoshizaki's many years of experience and high-quality standard. The cabinets combine ergonomic design with high functionality and strong cooling capacity to meet customer high expectations.

## **KEY FEATURES**

- Pillar-less design for easy loading of large pans & trays
- Enhanced cooling capacity with larger evaporator and stronger cooling fan
- > Cleaning-free condenser
- > Ergonomic full-height door
- > HACCP complied design