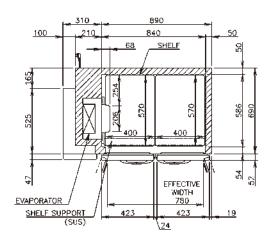

## **DIMENSIONS & SPECIFICATION**

| MODEL                             | RT-128MA-S-ML                                                  | RT-126MA-S-ML                                                  |
|-----------------------------------|----------------------------------------------------------------|----------------------------------------------------------------|
| TEMP. CONTROL                     | -6 to 12°C                                                     | -6 to 12℃                                                      |
| EFFECTIVE CAPACITY                | 307 L                                                          | 231 L                                                          |
| WEIGHT                            | 78 kg (Gross: Approx. 83kg)                                    | 71 kg (Gross: Approx. 76kg)                                    |
| OUTSIDE DIMENSIONS W x D x H (mm) | 1200 x 750 x 850(-880)                                         | 1200 x 600 x 850(-880)                                         |
| PACKAGE W x D x H (mm)            | 1265 x 830 x 790                                               | 1265 x 680 x 790                                               |
| POWER SUPPLY                      | 1 Phase 230V 50Hz Capacity: 0.5kVA (2.5A)                      | 1 Phase 230V 50Hz Capacity: 0.5kVA (2.5A)                      |
| ELECTRIC CONSUMPTION              | 240W Heater: 187W Refrigeration 245W Defrost: 165W             | 240W Heater: 192W Refrigeration 245W Defrost: 165W             |
| AMPERAGE                          | Rated 2.0A                                                     | Rated 2.0A                                                     |
| SHELF                             | 4pcs.                                                          | 4pcs.                                                          |
| OPERATING CONDITION               | Ambient Temperature:5-38°C<br>Voltage Range: Rated Voltage ±6% | Ambient Temperature:5-38°C<br>Voltage Range: Rated Voltage ±6% |