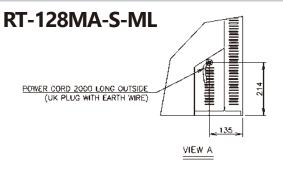

## **DIMENSIONS & SPECIFICATION**

| MODEL                             | RT-128MA-S-ML                                                  | RT-126MA-S-ML                                                  |
|-----------------------------------|----------------------------------------------------------------|----------------------------------------------------------------|
| TEMP. CONTROL                     | -6 to 12°C                                                     | -6 to 12℃                                                      |
| EFFECTIVE CAPACITY                | 307 L                                                          | 231 L                                                          |
| WEIGHT                            | 78 kg (Gross: Approx. 83kg)                                    | 71 kg (Gross: Approx. 76kg)                                    |
| OUTSIDE DIMENSIONS W x D x H (mm) | 1200 x 750 x 850(-880)                                         | 1200 x 600 x 850(-880)                                         |
| PACKAGE W x D x H (mm)            | 1265 x 830 x 790                                               | 1265 x 680 x 790                                               |
| POWER SUPPLY                      | 1 Phase 230V 50Hz Capacity: 0.5kVA (2.5A)                      | 1 Phase 230V 50Hz Capacity: 0.5kVA (2.5A)                      |
| ELECTRIC CONSUMPTION              | 240W Heater: 187W Refrigeration 245W Defrost: 165W             | 240W Heater: 192W Refrigeration 245W Defrost: 165W             |
| AMPERAGE                          | Rated 2.0A                                                     | Rated 2.0A                                                     |
| SHELF                             | 4pcs.                                                          | 4pcs.                                                          |
| OPERATING CONDITION               | Ambient Temperature:5-38°C<br>Voltage Range: Rated Voltage ±6% | Ambient Temperature:5-38°C<br>Voltage Range: Rated Voltage ±6% |