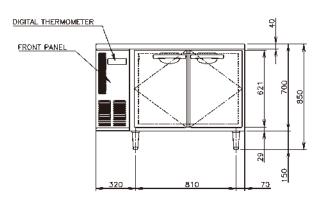

## **DIMENSIONS & SPECIFICATION**

| MODEL                             | RT-128MA-S-ML                                                  | RT-126MA-S-ML                                                  |
|-----------------------------------|----------------------------------------------------------------|----------------------------------------------------------------|
| TEMP. CONTROL                     | -6 to 12°C                                                     | -6 to 12℃                                                      |
| EFFECTIVE CAPACITY                | 307 L                                                          | 231 L                                                          |
| WEIGHT                            | 78 kg (Gross: Approx. 83kg)                                    | 71 kg (Gross: Approx. 76kg)                                    |
| OUTSIDE DIMENSIONS W x D x H (mm) | 1200 x 750 x 850(-880)                                         | 1200 x 600 x 850(-880)                                         |
| PACKAGE W x D x H (mm)            | 1265 x 830 x 790                                               | 1265 x 680 x 790                                               |
| POWER SUPPLY                      | 1 Phase 230V 50Hz Capacity: 0.5kVA (2.5A)                      | 1 Phase 230V 50Hz Capacity: 0.5kVA (2.5A)                      |
| ELECTRIC CONSUMPTION              | 240W Heater: 187W Refrigeration 245W Defrost: 165W             | 240W Heater: 192W Refrigeration 245W Defrost: 165W             |
| AMPERAGE                          | Rated 2.0A                                                     | Rated 2.0A                                                     |
| SHELF                             | 4pcs.                                                          | 4pcs.                                                          |
| OPERATING CONDITION               | Ambient Temperature:5-38°C<br>Voltage Range: Rated Voltage ±6% | Ambient Temperature:5-38°C<br>Voltage Range: Rated Voltage ±6% |