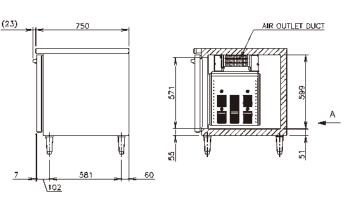

## **DIMENSIONS & SPECIFICATION**

| MODEL                             | RT-128MA-S-ML                                                  | RT-126MA-S-ML                                                  |
|-----------------------------------|----------------------------------------------------------------|----------------------------------------------------------------|
| TEMP. CONTROL                     | -6 to 12°C                                                     | -6 to 12℃                                                      |
| EFFECTIVE CAPACITY                | 307 L                                                          | 231 L                                                          |
| WEIGHT                            | 78 kg (Gross: Approx. 83kg)                                    | 71 kg (Gross: Approx. 76kg)                                    |
| OUTSIDE DIMENSIONS W x D x H (mm) | 1200 x 750 x 850(-880)                                         | 1200 x 600 x 850(-880)                                         |
| PACKAGE W x D x H (mm)            | 1265 x 830 x 790                                               | 1265 x 680 x 790                                               |
| POWER SUPPLY                      | 1 Phase 230V 50Hz Capacity: 0.5kVA (2.5A)                      | 1 Phase 230V 50Hz Capacity: 0.5kVA (2.5A)                      |
| ELECTRIC CONSUMPTION              | 240W Heater: 187W Refrigeration 245W Defrost: 165W             | 240W Heater: 192W Refrigeration 245W Defrost: 165W             |
| AMPERAGE                          | Rated 2.0A                                                     | Rated 2.0A                                                     |
| SHELF                             | 4pcs.                                                          | 4pcs.                                                          |
| OPERATING CONDITION               | Ambient Temperature:5-38°C<br>Voltage Range: Rated Voltage ±6% | Ambient Temperature:5-38°C<br>Voltage Range: Rated Voltage ±6% |