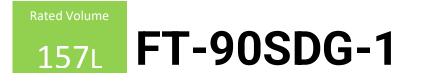

## Commercial Freezer [G type] -23°C ~ -7°C

Annual power consumption:

630kWh/year

Equipped with Inverter Control

## **Main Specifications**

| Model Number         | FT-90SDG-1                            |              |  |
|----------------------|---------------------------------------|--------------|--|
| Rated Volume         | 157 L                                 |              |  |
| Electricity          | Single Phase 230V 50Hz 0.43kVA (4.3A) |              |  |
| Electric Consumption | Refrigeration 140W                    | Defrost 329W |  |
| Dimension            | Width 900 x depth 750 x height 800mm  |              |  |

\* The annual power consumption amount is displayed in the measurement and calculation methods determined by JIS B8630 (FY2009 version).

\* Temperature inside the cabinet (ambient temperature 30°C) -23°C ~ -7°C