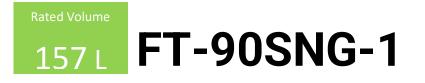

Commercial Freezer [G type] -23°C ~ -7°C

Annual power consumption: 630kWh/year

Equipped with Inverter Control

:

## **Main Specifications**

| Model Number         | FT-90SNG-1                            |              |  |
|----------------------|---------------------------------------|--------------|--|
| Rated Volume         | 157 L                                 |              |  |
| Electricity          | Single Phase 230V 50Hz 0.43kVA (4.3A) |              |  |
| Electric Consumption | Refrigeration 140W                    | Defrost 329W |  |
| Dimension            | Width 900 x depth 600 x height 800mm  |              |  |

\* The annual power consumption amount is displayed in the measurement and calculation methods determined by JIS B8630 (FY2009 version).

\* Temperature inside the cabinet (ambient temperature 30°C) -23°C  $\sim$  -7°C