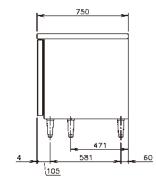

## **DIMENSIONS & SPECIFICATION**

| MODEL                             | FT-98MA-S                                                       | FT-96MA-S                                                      |
|-----------------------------------|-----------------------------------------------------------------|----------------------------------------------------------------|
| TEMP. CONTROL                     | -23 to -7°C                                                     | -23 to -7°C                                                    |
| EFFECTIVE CAPACITY                | 199 L                                                           | 151 L                                                          |
| WEIGHT                            | 68kg (Gross: Approx. 73kg)                                      | 62kg (Gross: Approx. 67kg)                                     |
| OUTSIDE DIMENSIONS W x D x H (mm) | 900 x 750 x 850(-880)                                           | 900 x 600 x 850(-880)                                          |
| PACKAGE W x D x H (mm)            | 965 x 830 x 790                                                 | 965 x 680 x 790                                                |
| POWER SUPPLY                      | 1 Phase 230V 50Hz Capacity: 0.9KVA (4.08A)                      | 1 Phase 230V 50Hz Capacity: 0.9KVA (4.08A)                     |
| ELECTRIC CONSUMPTION              | 420W Heater: 349W Refrigeration 286W Defrost: 330W              | 415W Heater: 349W Refrigeration 255W Defrost: 330W             |
| AMPERAGE                          | Rated 2.6A                                                      | Rated 2.6A                                                     |
| SHELF                             | 2pcs.                                                           | 2pcs.                                                          |
| OPERATING CONDITION               | Ambient Temperature: 5-38°C<br>Voltage Range: Rated Voltage ±6% | Ambient Temperature: 5-38°C<br>Voltage Range:Rated Voltage ±6% |