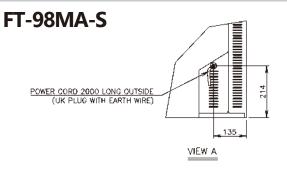

## **DIMENSIONS & SPECIFICATION**

| MODEL                             | FT-98MA-S                                                       | FT-96MA-S                                                      |
|-----------------------------------|-----------------------------------------------------------------|----------------------------------------------------------------|
| TEMP. CONTROL                     | -23 to -7°C                                                     | -23 to -7°C                                                    |
| EFFECTIVE CAPACITY                | 199 L                                                           | 151 L                                                          |
| WEIGHT                            | 68kg (Gross: Approx. 73kg)                                      | 62kg (Gross: Approx. 67kg)                                     |
| OUTSIDE DIMENSIONS W x D x H (mm) | 900 x 750 x 850(-880)                                           | 900 x 600 x 850(-880)                                          |
| PACKAGE W x D x H (mm)            | 965 x 830 x 790                                                 | 965 x 680 x 790                                                |
| POWER SUPPLY                      | 1 Phase 230V 50Hz Capacity: 0.9KVA (4.08A)                      | 1 Phase 230V 50Hz Capacity: 0.9KVA (4.08A)                     |
| ELECTRIC CONSUMPTION              | 420W Heater: 349W Refrigeration 286W Defrost: 330W              | 415W Heater: 349W Refrigeration 255W Defrost: 330W             |
| AMPERAGE                          | Rated 2.6A                                                      | Rated 2.6A                                                     |
| SHELF                             | 2pcs.                                                           | 2pcs.                                                          |
| OPERATING CONDITION               | Ambient Temperature: 5-38°C<br>Voltage Range: Rated Voltage ±6% | Ambient Temperature: 5-38°C<br>Voltage Range:Rated Voltage ±6% |