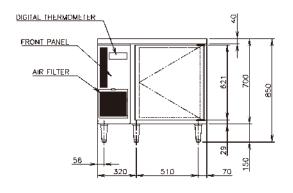

## **DIMENSIONS & SPECIFICATION**

| MODEL                             | FT-98MA-S                                                       | FT-96MA-S                                                      |
|-----------------------------------|-----------------------------------------------------------------|----------------------------------------------------------------|
| TEMP. CONTROL                     | -23 to -7°C                                                     | -23 to -7°C                                                    |
| EFFECTIVE CAPACITY                | 199 L                                                           | 151 L                                                          |
| WEIGHT                            | 68kg (Gross: Approx. 73kg)                                      | 62kg (Gross: Approx. 67kg)                                     |
| OUTSIDE DIMENSIONS W x D x H (mm) | 900 x 750 x 850(-880)                                           | 900 x 600 x 850(-880)                                          |
| PACKAGE W x D x H (mm)            | 965 x 830 x 790                                                 | 965 x 680 x 790                                                |
| POWER SUPPLY                      | 1 Phase 230V 50Hz Capacity: 0.9KVA (4.08A)                      | 1 Phase 230V 50Hz Capacity: 0.9KVA (4.08A)                     |
| ELECTRIC CONSUMPTION              | 420W Heater: 349W Refrigeration 286W Defrost: 330W              | 415W Heater: 349W Refrigeration 255W Defrost: 330W             |
| AMPERAGE                          | Rated 2.6A                                                      | Rated 2.6A                                                     |
| SHELF                             | 2pcs.                                                           | 2pcs.                                                          |
| OPERATING CONDITION               | Ambient Temperature: 5-38°C<br>Voltage Range: Rated Voltage ±6% | Ambient Temperature: 5-38°C<br>Voltage Range:Rated Voltage ±6% |