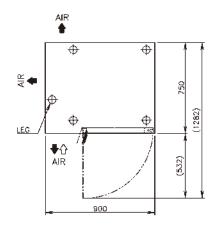

## **DIMENSIONS & SPECIFICATION**

| MODEL                             | FT-98MA-S                                                       | FT-96MA-S                                                      |
|-----------------------------------|-----------------------------------------------------------------|----------------------------------------------------------------|
| TEMP. CONTROL                     | -23 to -7°C                                                     | -23 to -7°C                                                    |
| EFFECTIVE CAPACITY                | 199 L                                                           | 151 L                                                          |
| WEIGHT                            | 68kg (Gross: Approx. 73kg)                                      | 62kg (Gross: Approx. 67kg)                                     |
| OUTSIDE DIMENSIONS W x D x H (mm) | 900 x 750 x 850(-880)                                           | 900 x 600 x 850(-880)                                          |
| PACKAGE W x D x H (mm)            | 965 x 830 x 790                                                 | 965 x 680 x 790                                                |
| POWER SUPPLY                      | 1 Phase 230V 50Hz Capacity: 0.9KVA (4.08A)                      | 1 Phase 230V 50Hz Capacity: 0.9KVA (4.08A)                     |
| ELECTRIC CONSUMPTION              | 420W Heater: 349W Refrigeration 286W Defrost: 330W              | 415W Heater: 349W Refrigeration 255W Defrost: 330W             |
| AMPERAGE                          | Rated 2.6A                                                      | Rated 2.6A                                                     |
| SHELF                             | 2pcs.                                                           | 2pcs.                                                          |
| OPERATING CONDITION               | Ambient Temperature: 5-38°C<br>Voltage Range: Rated Voltage ±6% | Ambient Temperature: 5-38°C<br>Voltage Range:Rated Voltage ±6% |