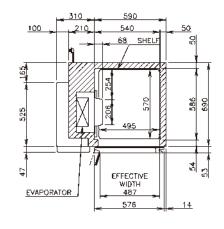

## **DIMENSIONS & SPECIFICATION**

| MODEL                             | FT-98MA-S                                                       | FT-96MA-S                                                      |
|-----------------------------------|-----------------------------------------------------------------|----------------------------------------------------------------|
| TEMP. CONTROL                     | -23 to -7°C                                                     | -23 to -7°C                                                    |
| EFFECTIVE CAPACITY                | 199 L                                                           | 151 L                                                          |
| WEIGHT                            | 68kg (Gross: Approx. 73kg)                                      | 62kg (Gross: Approx. 67kg)                                     |
| OUTSIDE DIMENSIONS W x D x H (mm) | 900 x 750 x 850(-880)                                           | 900 x 600 x 850(-880)                                          |
| PACKAGE W x D x H (mm)            | 965 x 830 x 790                                                 | 965 x 680 x 790                                                |
| POWER SUPPLY                      | 1 Phase 230V 50Hz Capacity: 0.9KVA (4.08A)                      | 1 Phase 230V 50Hz Capacity: 0.9KVA (4.08A)                     |
| ELECTRIC CONSUMPTION              | 420W Heater: 349W Refrigeration 286W Defrost: 330W              | 415W Heater: 349W Refrigeration 255W Defrost: 330W             |
| AMPERAGE                          | Rated 2.6A                                                      | Rated 2.6A                                                     |
| SHELF                             | 2pcs.                                                           | 2pcs.                                                          |
| OPERATING CONDITION               | Ambient Temperature: 5-38°C<br>Voltage Range: Rated Voltage ±6% | Ambient Temperature: 5-38°C<br>Voltage Range:Rated Voltage ±6% |