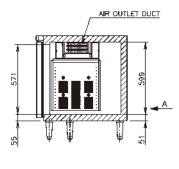

## **DIMENSIONS & SPECIFICATION**

| MODEL                             | FT-98MA-S                                                       | FT-96MA-S                                                      |
|-----------------------------------|-----------------------------------------------------------------|----------------------------------------------------------------|
| TEMP. CONTROL                     | -23 to -7°C                                                     | -23 to -7°C                                                    |
| EFFECTIVE CAPACITY                | 199 L                                                           | 151 L                                                          |
| WEIGHT                            | 68kg (Gross: Approx. 73kg)                                      | 62kg (Gross: Approx. 67kg)                                     |
| OUTSIDE DIMENSIONS W x D x H (mm) | 900 x 750 x 850(-880)                                           | 900 x 600 x 850(-880)                                          |
| PACKAGE W x D x H (mm)            | 965 x 830 x 790                                                 | 965 x 680 x 790                                                |
| POWER SUPPLY                      | 1 Phase 230V 50Hz Capacity: 0.9KVA (4.08A)                      | 1 Phase 230V 50Hz Capacity: 0.9KVA (4.08A)                     |
| ELECTRIC CONSUMPTION              | 420W Heater: 349W Refrigeration 286W Defrost: 330W              | 415W Heater: 349W Refrigeration 255W Defrost: 330W             |
| AMPERAGE                          | Rated 2.6A                                                      | Rated 2.6A                                                     |
| SHELF                             | 2pcs.                                                           | 2pcs.                                                          |
| OPERATING CONDITION               | Ambient Temperature: 5-38°C<br>Voltage Range: Rated Voltage ±6% | Ambient Temperature: 5-38°C<br>Voltage Range:Rated Voltage ±6% |