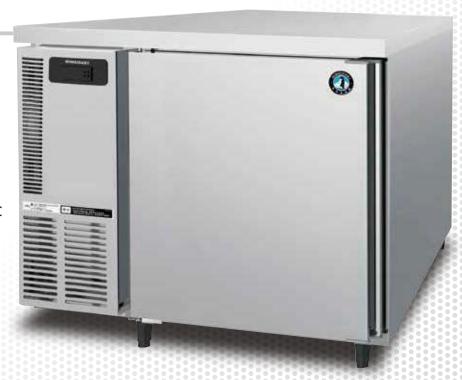

## FT-98MA-S FT-96MA-S

A-FIT cabinets are designed to show outstanding performance and durability backed by Hoshizaki's many years of experience and high-quality standard. The cabinets combine ergonomic design with high functionality and strong cooling capacity to meet customer high expectations.

## **KEY FEATURES**

- > Enhanced cooling capacity with larger evaporator and stronger cooling fan
- > Cleaning-free condenser
- > Ergonomic full-height door
- > HACCP complied design
- > Forced evaporation system
- > Smart auto-defrost system

- > Field reversible door
- > LED interior lighting
- > Removable door gaskets