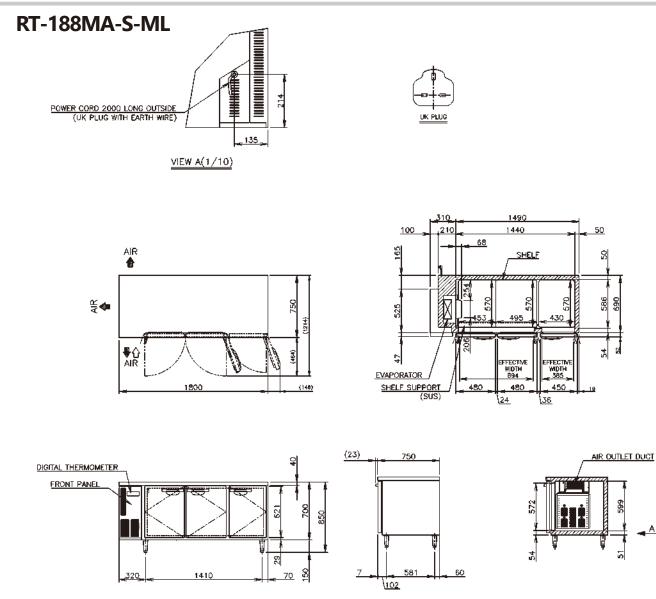

### **DIMENSIONS & SPECIFICATION**

| MODEL                             | RT-188MA-S-ML                                                                   | RT-186MA-S-ML                                                   |
|-----------------------------------|---------------------------------------------------------------------------------|-----------------------------------------------------------------|
| TEMP. CONTROL                     | -6 to 12°C                                                                      | -6 to 12°C                                                      |
| EFFECTIVE CAPACITY                | 502 L                                                                           | 401 L                                                           |
| WEIGHT                            | 102kg (Gross: Approx. 107kg)                                                    | 93kg (Gross: Approx. 98kg)                                      |
| OUTSIDE DIMENSIONS W x D x H (mm) | 1800 x 750 x 850(-880)                                                          | 1800 x 600 x 850(-880)                                          |
| PACKAGE W x D x H (mm)            | 1865 x 830 x 790                                                                | 1865 x 680 x 790                                                |
| POWER SUPPLY                      | 1 Phase 230V 50Hz Capacity: 0.67kVA (3.05A)                                     | 1 Phase 230V 50Hz Capacity: 0.67kVA (3.05A)                     |
| ELECTRIC CONSUMPTION              | 270W Heater: 201W Refrigeration 280W Defrost: 165W                              | 270W Heater: 201W Refrigeration 280W Defrost: 165W              |
| AMPERAGE                          | Rated 2.1A                                                                      | Rated 2.1A                                                      |
| SHELF                             | 6pcs.                                                                           | 3pcs.                                                           |
| OPERATING CONDITION               | Ambient Temperature: $5-38^{\circ}$ C<br>Voltage Range: Rated Voltage $\pm 6\%$ | Ambient Temperature: 5-38°C<br>Voltage Range: Rated Voltage ±6% |