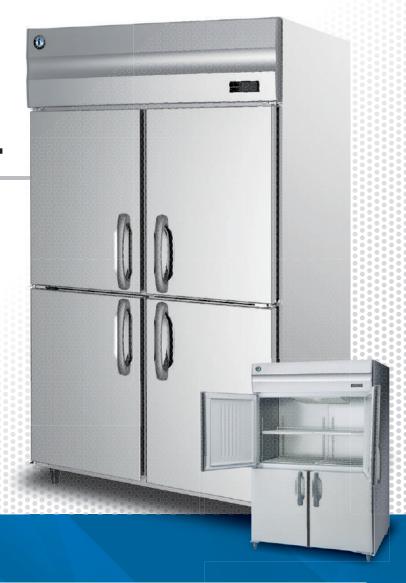

# **UPRIGHT REFRIGERATOR**

## HF-148MA-S-ML

A-FIT cabinets are designed to show outstanding performance and durability backed by Hoshizaki's many years of experience and high-quality standard. The cabinets combine ergonomic design with high functionality and strong cooling capacity to meet customer high expectations.

#### **KEY FEATURES**

- Pillar-less design for easy loading of large pans & trays
- > Enhanced cooling capacity with larger evaporator and stronger cooling fan
- > Cleaning-free condenser
- > Ergonomic full-height door
- > HACCP complied design

- > Forced evaporation system
- > Smart auto-defrost system
- > Field reversible door
- > Removable door gaskets