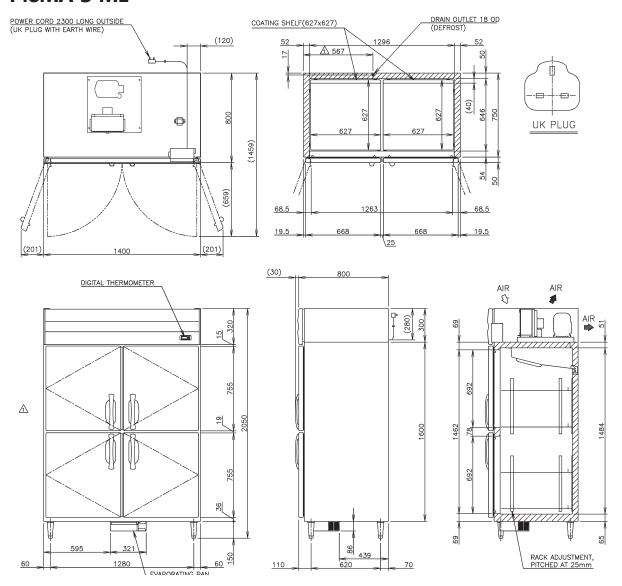

### **DIMENSIONS & SPECIFICATION**

#### HF-148MA-S-ML

| MODEL                             | HF-148MA-S-ML                                                     |
|-----------------------------------|-------------------------------------------------------------------|
| TEMP. CONTROL                     | -23 to -7°C                                                       |
| EFFECTIVE CAPACITY                | 1243 L                                                            |
| WEIGHT                            | 163 kg (Gross 193kg)                                              |
| OUTSIDE DIMENSIONS W x D x H (mm) | 1400 x 800 x 2050 (-2080)                                         |
| PACKAGE W x D x H (mm)            | 1460 x 900 x 2075                                                 |
| POWER SUPPLY                      | 1 Phase 220 - 240V 50Hz                                           |
| ELECTRIC CONSUMPTION              | 856 W Heater: 459W Defrost: 250W                                  |
| AMPERAGE                          | Rated : 5.8A                                                      |
| SHELF                             | 8 pcs.                                                            |
| OPERATING CONDITION               | Ambient Temperature: 5 - 43°C<br>Voltage Range: Rated Voltage ±6% |