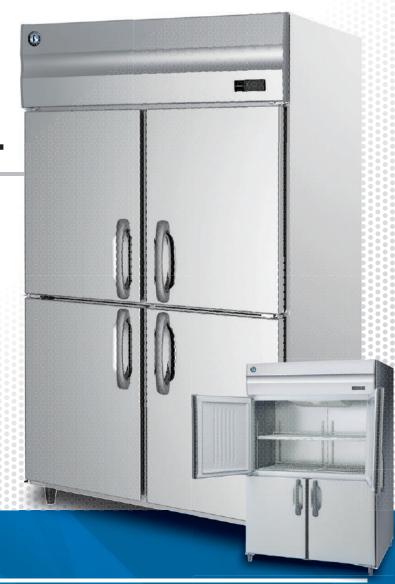

# **UPRIGHT REFRIGERATOR**

## HF-128MA-S-ML

A-FIT cabinets are designed to show outstanding performance and durability backed by Hoshizaki's many years of experience and high-quality standard.

The cabinets combine ergonomic design with high functionality and strong cooling capacity to meet customer high expectations.

#### **KEY FEATURES**

- > Pillar-less design for easy loading of large pans & trays
- Enhanced cooling capacity with larger evaporator and stronger cooling fan
- > Cleaning-free condenser
- > Ergonomic full-height door
- > HACCP complied design

- > Forced evaporation system
- > Smart auto-defrost system
- > Field reversible door
- > LED interior lighting
- > Removable door gaskets