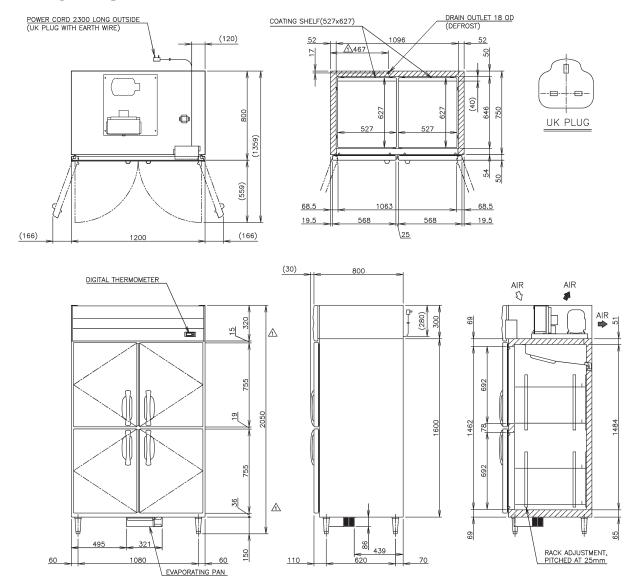

### **DIMENSIONS & SPECIFICATION**

#### HF-128MA-S-ML

| MODEL                              | HF-128MA-S-ML                                                     |
|------------------------------------|-------------------------------------------------------------------|
| TEMP. CONTROL                      | -23 to -7°C                                                       |
| EFFECTIVE CAPACITY                 | 1047 L                                                            |
| WEIGHT                             | 152 kg (Gross 163kg)                                              |
| OUTSIDE DIMENSIONS W x D x H (m)m) | 1200 x 800 x 2050 (-2080)                                         |
| PACKAGE W x D x H (mm)             | 1260 x 900 x 2075                                                 |
| POWER SUPPLY                       | 1 Phase 220 - 240V 50Hz                                           |
| ELECTRIC CONSUMPTION               | 836 W Heater: 455W Defrost: 250W                                  |
| AMPERAGE                           | Ratetd : 5.6A                                                     |
| SHELF                              | 8 pcs.                                                            |
| OPERATING CONDITION                | Ambient Temperature: 5 - 43°C<br>Voltage Range: Rated Voltage ±6% |