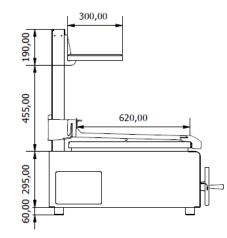

#### TECHNICAL INFORMATION

| Roasting area               | 1000X620 mm        |
|-----------------------------|--------------------|
| Fire up time                | 30 min average     |
| Charcoal daily consumption* | Charcoal18 – 22 kg |
| Broiling temperature        | 200 °C to 250 °C   |
| Exhaust rate                | 2.500 m3/h         |

\*Dimensions in mm