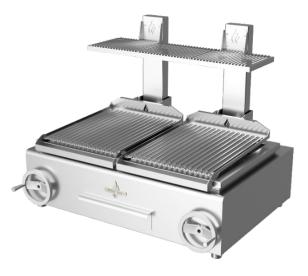

# **ROASTER CHARCOAL PARRILLA GP2G**

### INCLUDED ACCESSORIES

2 "V" grooved removable grill rack // 2 removable upper racks // Grill scraper // Poker//

Ash pan drawer // Grease tray //Charcoal shovel// Fire bricks //Charcoal starter // Packaging