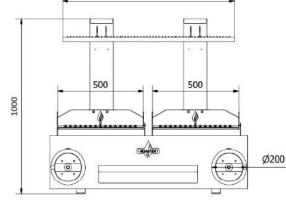

#### TECHNICAL INFORMATION

| Roasting area               | 1000X620 mm        |
|-----------------------------|--------------------|
| Fire up time                | 30 min average     |
| Charcoal daily consumption* | Charcoal18 – 22 kg |
| Broiling temperature        | 200 °C to 250 °C   |
| Exhaust rate                | 2.500 m3/h         |

| DIMENSIONS & WEIGHTS    |                  |
|-------------------------|------------------|
| Without packaging       | 1200x825x1000 mm |
| With packaging          | 1280X970X1180 mm |
| Weight(NET)             | 190 kg           |
| Weight (with packaging) | 250 kg           |

\*Dimensions in mm