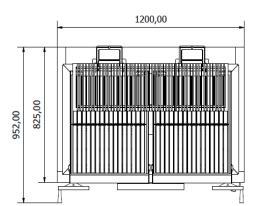

| DIMENSIONS & WEIGHTS    |                  |
|-------------------------|------------------|
| Without packaging       | 1200x825x1000 mm |
| With packaging          | 1280X970X1180 mm |
| Weight(NET)             | 190 kg           |
| Weight (with packaging) | 250 kg           |

\*Dimensions in mm