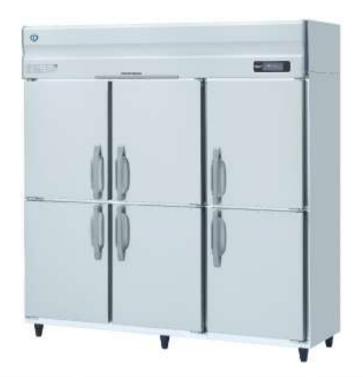

# 1620L HF-180A3-1

Annual power consumption: 3050kWh/year

**Equipped with Inverter Control** 

### **Main Specifications**

| 庫内入口<br>すっきり広々 | Wide-thru refrigerator | > |
|----------------|------------------------|---|
|----------------|------------------------|---|

| Model Number         | HR-180A3-1                                 |              |  |
|----------------------|--------------------------------------------|--------------|--|
| Rated Volume         | 1620 L                                     |              |  |
| Electricity          | Three Phase 380 - 400V 50Hz 1.13kVA (4.6A) |              |  |
| Electric Consumption | Refrigeration 513W                         | Defrost 690W |  |
| Dimension            | Width 1800 x depth 800 x height 1910mm     |              |  |