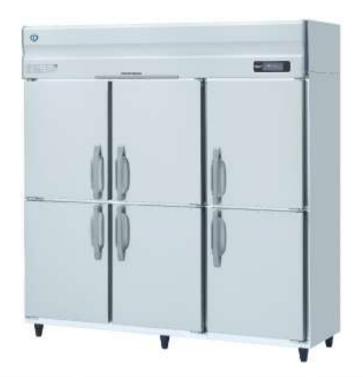

#### Commercial Freezer [G type] -25°C ~ -7°C

# 1620L HF-180A3-1

Annual power consumption: 3050kWh/year

**Equipped with Inverter Control** 

# 1264L HF-180AT3-1

Annual power consumption: 2760kWh/year

**Equipped with Inverter Control** 