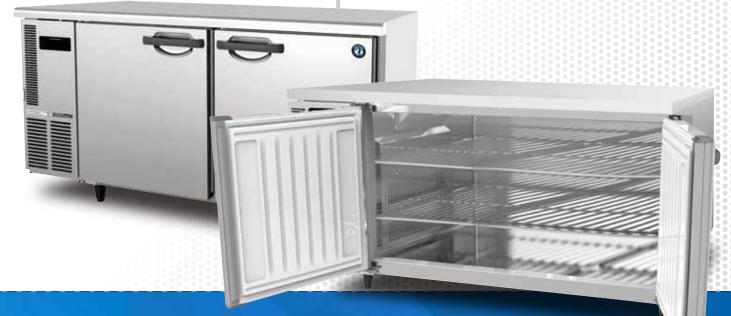

# **UNDERCOUNTER REFRIGERATOR**

## RT-158MA-S-ML RT-156MA-S-ML

A-FIT cabinets are designed to show outstanding performance and durability backed by Hoshizaki's many years of experience and high-quality standard. The cabinets combine ergonomic design with high functionality and strong cooling capacity to meet customer high expectations.

### **KEY FEATURES**

- Pillar-less design for easy loading of large pans & trays
- > Enhanced cooling capacity with larger evaporator and stronger cooling fan
- > Cleaning-free condenser
- > Ergonomic full-height door
- > HACCP complied design

#### CERTIFICATION

- > Forced evaporation system
- > Smart auto-defrost system
- > Field reversible door
- > LED interior lighting
- > Removable door gaskets