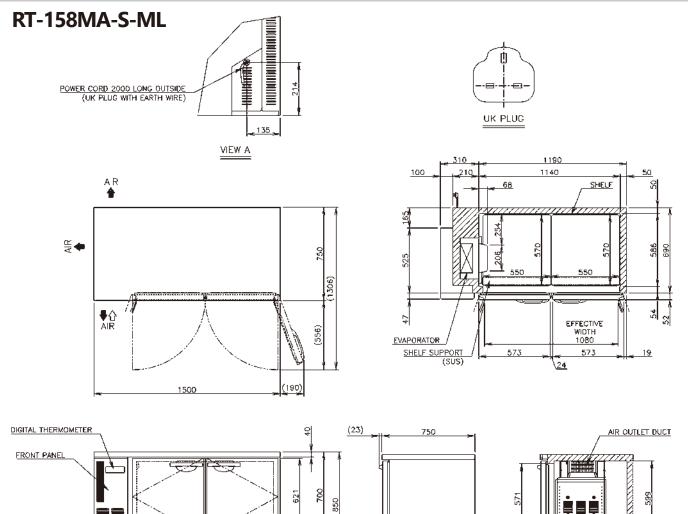

#### **DIMENSIONS & SPECIFICATION**

| MODEL                             | RT-158MA-S-ML                                                   | RT-156MA-S-ML                                                   |
|-----------------------------------|-----------------------------------------------------------------|-----------------------------------------------------------------|
| TEMP. CONTROL                     | -6 to 12°C                                                      | -6 to 12°C                                                      |
| EFFECTIVE CAPACITY                | 420 L                                                           | 318 L                                                           |
| WEIGHT                            | 87 kg (Gross: Approx. 92kg)                                     | 81 kg (Gross: Approx. 86kg)                                     |
| OUTSIDE DIMENSIONS W x D x H (mm) | 1500 x 750 x 850(-880)                                          | 1500 x 600 x 850(-880)                                          |
| PACKAGE W x D x H (mm)            | 1565 x 830 x 790                                                | 1565 x 680 x 790                                                |
| POWER SUPPLY                      | 1 Phase 230V 50Hz Capacity: 0.5kVA (2.5A)                       | 1 Phase 230V 50Hz Capacity: 0.5kVA (2.5A)                       |
| ELECTRIC CONSUMPTION              | 260W Heater: 189W Refrigeration 245W Defrost: 165W              | 260W Heater: 189W Refrigeration 245W Defrost: 165W              |
| AMPERAGE                          | Rated 2.0A                                                      | Rated 2.0A                                                      |
| SHELF                             | 4pcs.                                                           | 4pcs.                                                           |
| OPERATING CONDITION               | Ambient Temperature: 5-38°C<br>Voltage Range: Rated Voltage ±6% | Ambient Temperature: 5-38°C<br>Voltage Range: Rated Voltage ±6% |