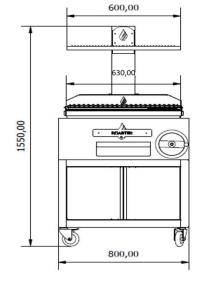

# **ROASTER CHARCOAL PARRILLA GP1GC**

| TECHNICAL INFORMATION       |                    |
|-----------------------------|--------------------|
| Roasting area               | 630X620 mm         |
| Fire up time                | 30 min average     |
| Charcoal daily consumption* | Charcoal16 – 20 kg |
| Broiling temperature        | 200 °C to 250 °C   |
| Exhaust rate                | 2.000 m3/h         |

### **DIMENSIONS & WEIGHTS**

| Without packaging       | 800X825X1550 mm |
|-------------------------|-----------------|
| With packaging          | 880X970X1730 mm |
| Weight(NET)             | 160 kg          |
| Weight (with packaging) | 230 kg          |

### TECHNICAL DRAWINGS

\*The parrillas are subject to technical and design changes without previous notice.

BIOKAN GP -Commercial Kitchen Equipment sales@roastergrills.com +30 210 2203458 www.roastergrills.com