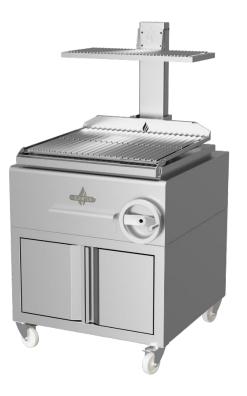

# **ROASTER CHARCOAL PARRILLA GP1GC**

| TECHNICAL INFORMATION       |                    |
|-----------------------------|--------------------|
| Roasting area               | 630X620 mm         |
| Fire up time                | 30 min average     |
| Charcoal daily consumption* | Charcoal16 – 20 kg |
| Broiling temperature        | 200 °C to 250 °C   |
| Exhaust rate                | 2.000 m3/h         |

### INCLUDED ACCESSORIES

1 "V" grooved removable grill rack // 2 removable upper racks // Grill scraper // Poker//

Ash drawer // Grease drip pan //Charcoal shovel// Fire bricks //Charcoal starter // Packaging