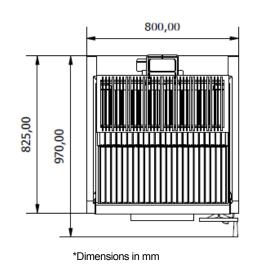

### **DIMENSIONS & WEIGHTS**

| Without packaging       | 800X825X1550 mm |
|-------------------------|-----------------|
| With packaging          | 880X970X1730 mm |
| Weight(NET)             | 160 kg          |
| Weight (with packaging) | 230 kg          |

### TECHNICAL DRAWINGS

\*The parrillas are subject to technical and design changes without previous notice.

BIOKAN GP -Commercial Kitchen Equipment sales@roastergrills.com +30 210 2203458 www.roastergrills.com