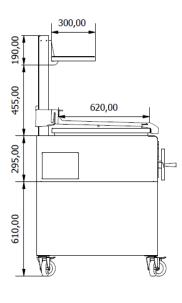

# **ROASTER CHARCOAL PARRILLA GP1GC**

| TECHNICAL INFORMATION       |                    |
|-----------------------------|--------------------|
| Roasting area               | 630X620 mm         |
| Fire up time                | 30 min average     |
| Charcoal daily consumption* | Charcoal16 – 20 kg |
| Broiling temperature        | 200 °C to 250 °C   |
| Exhaust rate                | 2.000 m3/h         |

#### INSTALLATION

| Clearance with non-flammable equipment | 100 mm                                       |
|----------------------------------------|----------------------------------------------|
| Clearance with flammable equipment     | 300 mm                                       |
|                                        | *Developments are the evelopment are all the |

### TECHNICAL DRAWINGS

\*The parrillas are subject to technical and design changes without previous notice.

BIOKAN GP -Commercial Kitchen Equipment sales@roastergrills.com +30 210 2203458 www.roastergrills.com