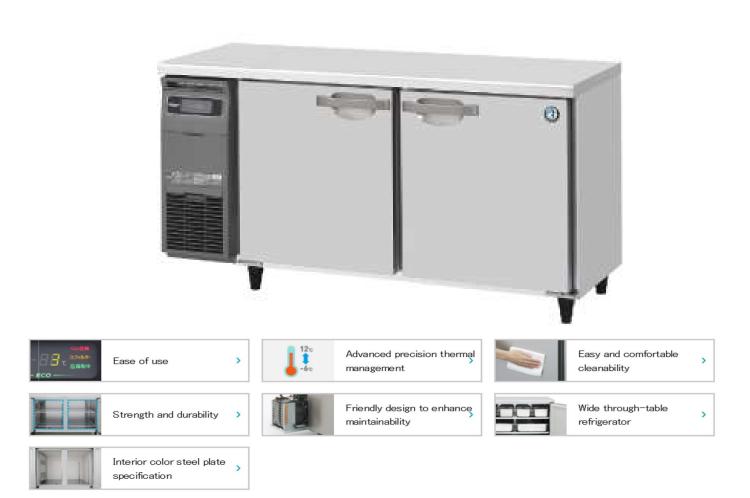

## Ese of use \* Termstand durability \*

Interior color steel plate specification

| Model Number         | RT-150SDG-1                           |              |  |
|----------------------|---------------------------------------|--------------|--|
| Rated Volume         | 436 L                                 |              |  |
| Electricity          | Single Phase 230V 50Hz 0.43kVA (4.3A) |              |  |
| Electric Consumption | Refrigeration 149W                    | Defrost 329W |  |
| Dimension            | Width 1500 x depth 750 x height 800mm |              |  |

## **Main Specifications**

| Model Number         | RT-150SNG-1                           |              |  |
|----------------------|---------------------------------------|--------------|--|
| Rated Volume         | 333 L                                 |              |  |
| Electricity          | Single Phase 230V 50Hz 0.43kVA (4.3A) |              |  |
| Electric Consumption | Refrigeration 144W                    | Defrost 329W |  |
| Dimension            | Width 1500 x depth 600 x height 800mm |              |  |