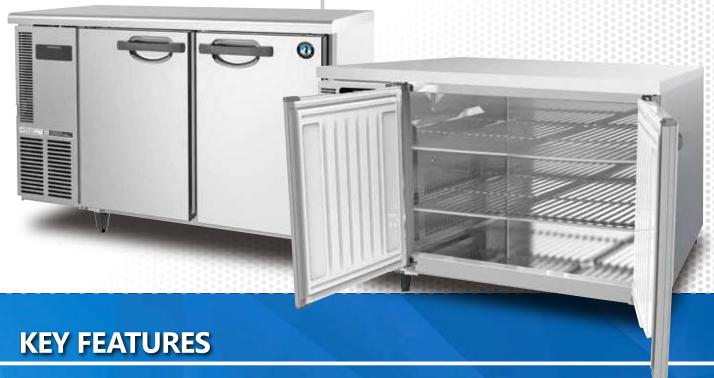

## FT-128MA-S-ML FT-126MA-S-ML

A-FIT cabinets are designed to show outstanding performance and durability backed by Hoshizaki's many years of experience and high-quality standard. The cabinets combine ergonomic design with high functionality and strong cooling capacity to meet customer high expectations.

- Pillar-less design for easy loading of large pans & trays
- > Enhanced cooling capacity with larger evaporator and stronger cooling fan
- > Cleaning-free condenser
- > Ergonomic full-height door
- > HACCP complied design

- > Forced evaporation system
- > Smart auto-defrost system
- > Field reversible door
- > LED interior lighting
- > Removable door gaskets