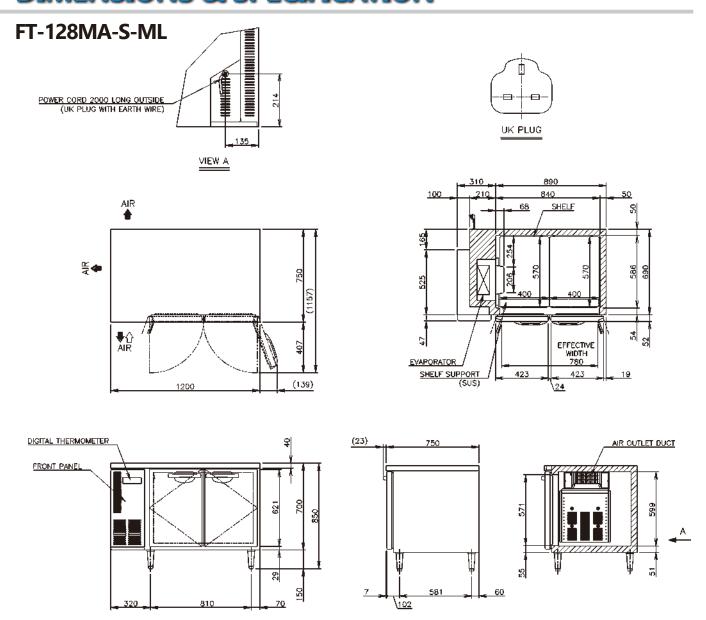

## **DIMENSIONS & SPECIFICATION**

| MODEL                             | FT-128MA-S-ML                                                                   | FT-126MA-S-ML                                                   |
|-----------------------------------|---------------------------------------------------------------------------------|-----------------------------------------------------------------|
| TEMP. CONTROL                     | -23 to -7°C                                                                     | -23 to -7°C                                                     |
| EFFECTIVE CAPACITY                | 307 L                                                                           | 231 L                                                           |
| WEIGHT                            | 79kg (Gross: Approx. 84kg)                                                      | 72kg (Gross: Approx. 77kg)                                      |
| OUTSIDE DIMENSIONS W x D x H (mm) | 1200 x 750 x 850(-880)                                                          | 1200 x 600 x 850(-880)                                          |
| PACKAGE W x D x H (mm)            | 1265 x 830 x 790                                                                | 1265 x 680 x 790                                                |
| POWER SUPPLY                      | 1 Phase 230V 50Hz Capacity: 0.9kVA (4.08A)                                      | 1 Phase 230V 50Hz Capacity: 0.9kVA (4.08A)                      |
| ELECTRIC CONSUMPTION              | 418W Heater: 367W Refrigeration 354W Defrost: 330W                              | 410W Heater: 367W Refrigeration 342W Defrost: 330W              |
| AMPERAGE                          | Rated 2.6A                                                                      | Rated 2.6A                                                      |
| SHELF                             | 4pcs.                                                                           | 4pcs.                                                           |
| OPERATING CONDITION               | Ambient Temperature: $5-38^{\circ}$ C<br>Voltage Range: Rated Voltage $\pm 6\%$ | Ambient Temperature: 5-38°C<br>Voltage Range: Rated Voltage ±6% |