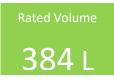

### **Main Specifications**

| 庫内入口<br>すっきり広々 | Wide-thru refrigerator | > |
|----------------|------------------------|---|
|----------------|------------------------|---|

| Model Number         | HR-63AT-1                             |              |  |
|----------------------|---------------------------------------|--------------|--|
| Rated Volume         | 384 L                                 |              |  |
| Electricity          | Single Phase 230V 50Hz 0.41kVA (4.1A) |              |  |
| Electric Consumption | Refrigeration 164W                    | Defrost 272W |  |
| Dimension            | Width 625 x depth 650 x height 1910mm |              |  |