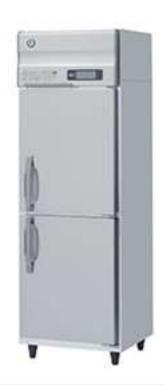

#### Commercial Refrigerator [G type] -6°C ~ 12°C

4931

# HR-63A-1

Annual power consumption: 330kWh/year

**Equipped with Inverter Control** 

### Commercial Refrigerator [G type] -6°C ~ 12°C

## HR-63AT-1

Annual power consumption: 310kWh/year

**Equipped with Inverter Control** 