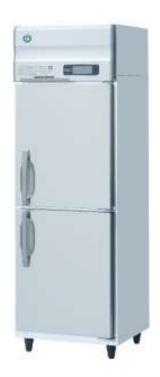

#### Commercial Refrigerator [G type] -6°C ~ 12°C

4931

# HR-63A-1

Annual power consumption: 330kWh/year

**Equipped with Inverter Control** 

### Commercial Refrigerator [G type] -6°C ~ 12°C

## HR-63AT-1

Annual power consumption: 310kWh/year

**Equipped with Inverter Control** 