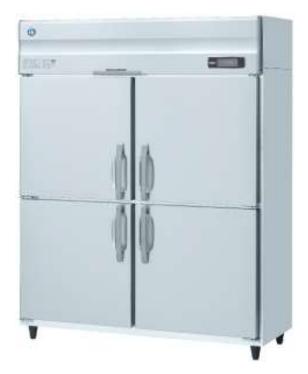

#### Commercial Refrigerator [G type] -6°C ~ 12°C

## 1342 L HR-150A-1

Annual power consumption: 550kWh/year

**Equipped with Inverter Control** 

### **Main Specifications**

Wide-thru refrigerator

| option > |  |
|----------|--|
|----------|--|

| Model Number         | HR-150A-1                              |              |  |
|----------------------|----------------------------------------|--------------|--|
| Rated Volume         | 1342 L                                 |              |  |
| Electricity          | Single Phase 230V 50Hz 0.5kVA (5.0A)   |              |  |
| Electric Consumption | Refrigeration 225W                     | Defrost 283W |  |
| Dimension            | Width 1500 x depth 800 x height 1910mm |              |  |