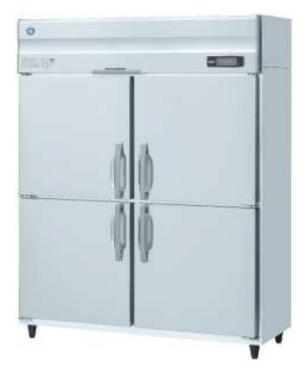

#### Commercial Refrigerator [G type] -6°C ~ 12°C

## 1342 L HR-150A-1

Annual power consumption: 550kWh/year

**Equipped with Inverter Control** 

### **Main Specifications**

Wide-thru refrigerator

| option > |  |
|----------|--|
|----------|--|

| Model Number         | HR-150A-1                              |              |  |
|----------------------|----------------------------------------|--------------|--|
| Rated Volume         | 1342 L                                 |              |  |
| Electricity          | Single Phase 230V 50Hz 0.5kVA (5.0A)   |              |  |
| Electric Consumption | Refrigeration 225W                     | Defrost 283W |  |
| Dimension            | Width 1500 x depth 800 x height 1910mm |              |  |