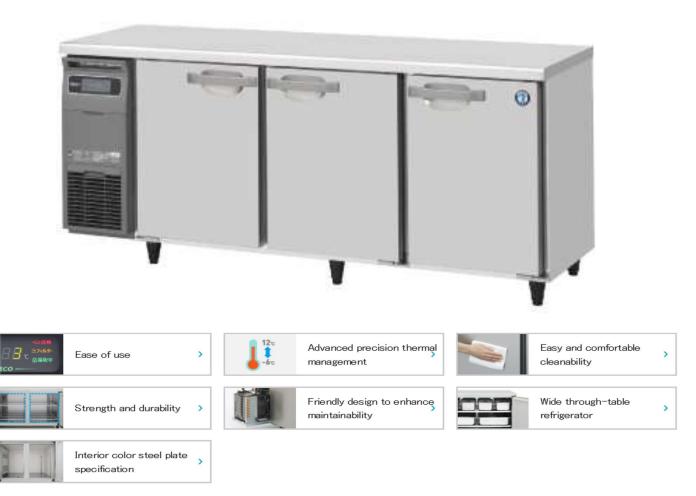

## **Main Specifications**

| Model Number         | FT-180SDG-1                           |              |  |
|----------------------|---------------------------------------|--------------|--|
| Rated Volume         | 549 L                                 |              |  |
| Electricity          | Single Phase 230V 50Hz 0.49kVA (4.9A) |              |  |
| Electric Consumption | Refrigeration 211W                    | Defrost 370W |  |
| Dimension            | Width 1800 x depth 750 x height 800mm |              |  |