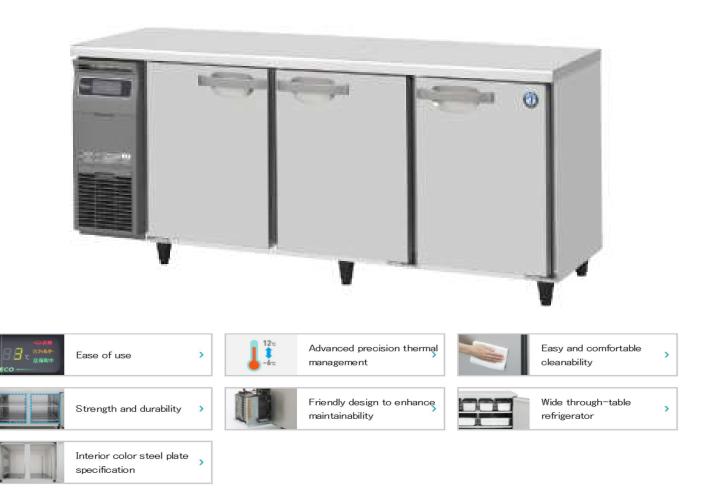

## **Main Specifications**

| Model Number         | FT-180SNG-1                           |              |  |
|----------------------|---------------------------------------|--------------|--|
| Rated Volume         | 419 L                                 |              |  |
| Electricity          | Single Phase 230V 50Hz 0.49kVA (4.9A) |              |  |
| Electric Consumption | Refrigeration 211W                    | Defrost 370W |  |
| Dimension            | Width 1800 x depth 600 x height 800mm |              |  |